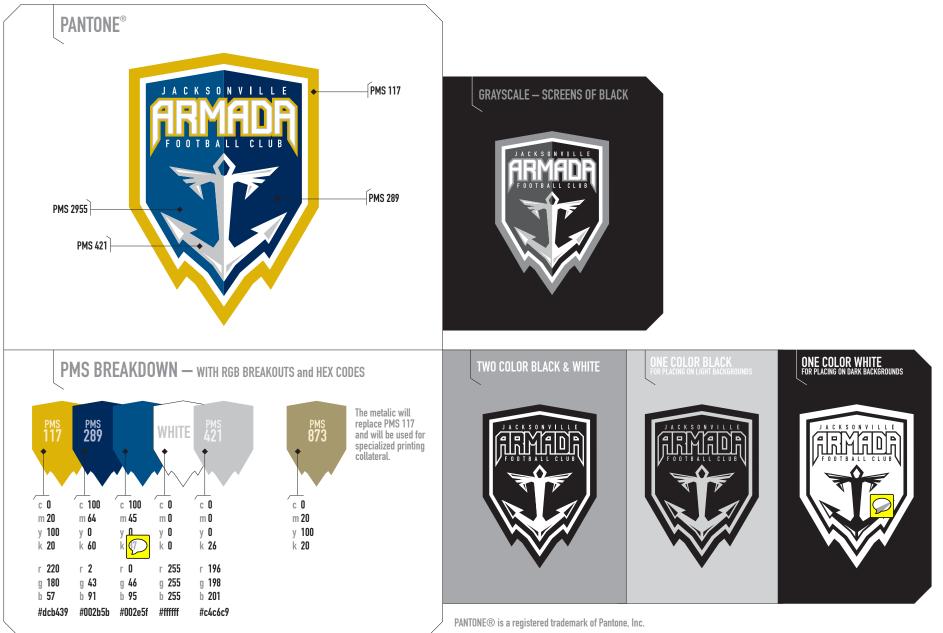

d

Our brand essence is encapsulated in three core words that link the rational and emotional elements of our brand. In other words, it is what we are made of; our Brand DNA, never to change.

JACKSONVILLE ARMADA FC BRAND ESSENCE IS:

PASSIONATE PROGRESSIVE DETERMINED

C S S RAN

| Primary Logo     | 4      |
|------------------|--------|
| Primary LogoType | 5      |
| Logo Guide       | 6-8    |
| Logotype Fonts   | 9      |
| Vernacular       | .10-11 |

To acquire Armada FC logos, word marks, and photography, please contact the Armada FC Marketing Department. All materials featuring the Armada FC brand require review and approval. Compliance with these guidelines is critical for the proper and consistent use of all Armada FC materials.

#### JACKSONVILLE ARMADA FC: PRIMARY LOGO GUIDE



#### JACKSONVILLE ARMADA FC: PRIMARY LOGOTYPE GUIDE



PANTONE® is a registered trademark of Pantone, Inc.

## JACKSONVILLE ARMADA FC: LOGO GUIDE



**DO NOT STRETCH HORIZONTALLY** 





# JACKSONVILLE FT. BALL LUB

**DO NOT REMOVE PARTS OF THE LOGO** 





JACKSONVILLE ARMADR FORBALL CUB

**DO NOT CHANGE COLORS OF THE LOGO** 

**DO NOT CROP THE LOGO** 

DO NOT TILT OR PUT ON AN ANGLE

#### JACKSONVILLE ARMADA FC: LOGO GUIDE

IMPROPER USAGE: POSITIONING



-TOO NOT PLACE THE ARMADA FC LOGO WITH NON-RELATED COLOR SCHEMES



DO NOT PLACE THE ARMADA FC LOGO ON IMAGES WITH HEAVY CONTRAST

### JACKSONVILLE ARMADA FC: LOGO GUIDE



## **JACKSONVILLE ARMADA FC:** LOGOTYPE FONTS



**Season Ticket Owner** supporters **18-yard box** corner kick goal line goalkeeper goal kick halftime kick off (v)